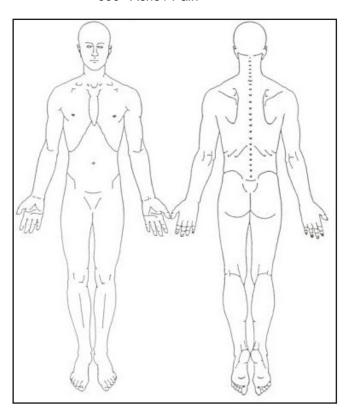

With 0 being no pain and 10 being unbearable pain requiring hospitalization:

Please rate your pain at its best \_\_\_\_\_ at its worst \_\_\_\_\_ Using the key provided, please draw the symbol representing your pain over the area of the body as it relates to your present condition.

> KEY +++ Radiating Pain XXX Spasm ZZZ Tenderness ///// Numbness / Tingling 000 Ache / Pain

\_\_\_\_\_Date: